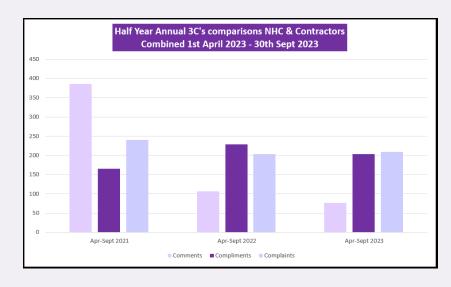

| Combined Totals                |            |            |            |  |
|--------------------------------|------------|------------|------------|--|
| 2002                           |            |            |            |  |
|                                | 2021       | 2022       | 2023       |  |
|                                | Apr - Sept | Apr - Sept | Apr - Sept |  |
| Number of Comments received    | 386        | 106        | 77         |  |
|                                |            |            |            |  |
| Number of Compliments received | 165        | 229        | 203        |  |
| Number of Complaints received  | 240        | 203        | 209        |  |
| · ·                            | _ ,0       | 233        |            |  |
| Total received                 | 791        | 538        | 489        |  |